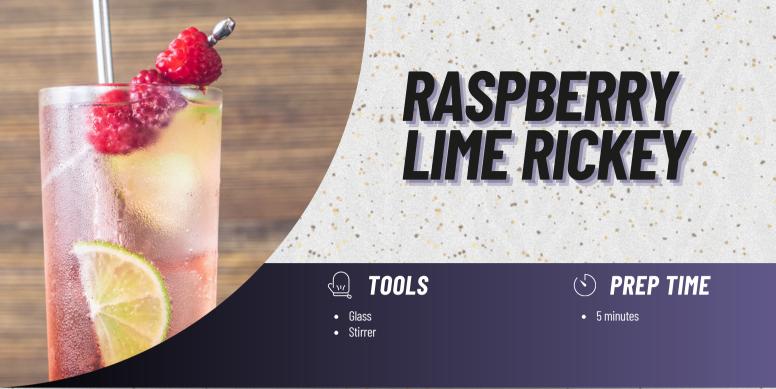

### RASPBERRY LEMON MOJITO MOCKTAIL

🖳 TOOLS

Glass Muddler

- S PREP TIME
- 5 minutes

#### INSTRUCTIONS

- 1. Muddle raspberries and mint leaves
- 2. Add 8 oz of water
- 3. Add lemon juice
- 4. Stir in Prestige Recovery/Intra Pink Lemonade
- 5. Pour over ice

- 1 cup of raspberries
- 1 cup of mint leaves
- 1/2 a cup of lemon juice
- 1 fl oz of water
- 1 scoop of Prestige Recovery/Intra Pink Lemonade