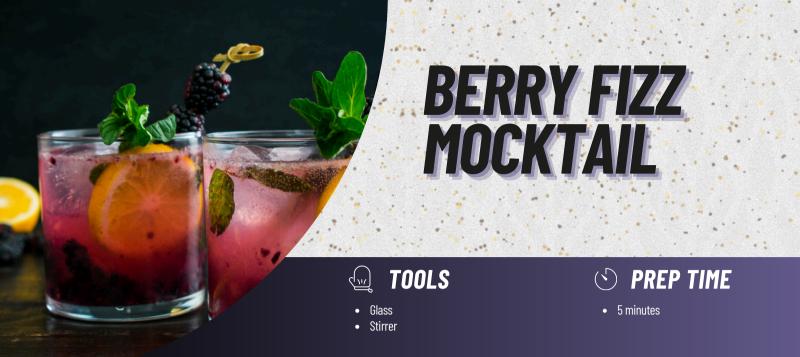

## WATERMELON MOCK-A-RITA

**TOOLS** 

- Shaker Bottle
- Small Plate/Saucer
  Glass

#### **D PREP TIME**

• 5 minutes

- Ice
- 2 scoops Watermelon
- Prestige Intra Workout
- 10 oz cold water
- 2 tablespoons freshly squeezed lime juice, plus more for the glass rim
- 2 tablespoons agave nectar
- 1 tablespoon coarse salt
- 1/2 teaspoon Tajin seasoning
- Lime wheel, for garnish